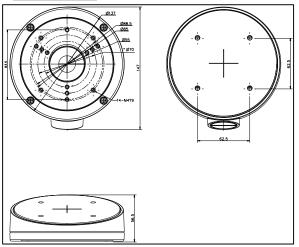

### **Dimension:**

## Parameter:

| Model      | DS-1281ZJ-S         |
|------------|---------------------|
|            | Junction Box for    |
| Parameters | Dome Camera         |
| Appearance | Hikvision White     |
| Material   | Aluminum Alloy      |
| Dimension  | Φ 137 x 56.5x 147mm |
| Weight     | 472g                |