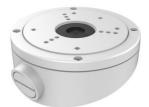

# **HIKVISION**

## DS-1281ZJ-S

**Inclined Ceiling Mount Bracket** 

#### for Dome Camera

#### Features:

- Aluminum alloy material with surface spray treatment
- Waterproof design
- Cable hole on bracket makes the feature better
- Design with junction box

### **Dimension:**





### Order Model:

DS-1281ZJ-S

## Parameter:

| Model      | DS-1281ZJ-S         |
|------------|---------------------|
|            | Junction Box for    |
| Parameters | Dome Camera         |
| Appearance | Hikvision White     |
| Material   | Aluminum Alloy      |
| Dimension  | Φ 137 x 56.5x 147mm |
| Weight     | 472g                |

#### Notice:

- The bracket should be installed on flat wall
- Waterproof rubber is necessary for outdoor application
- The wall must be capable of supporting over 3 times as much as the total weight of the camera and the mount.
- The maximum load capacity of the bracket is 4.5KG

Note: The actual bracket may vary from the picture above.