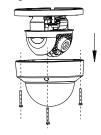

6 Install the dome core to the gang box, wire and lock the screw.

7 Finish the installation.

Adjust the angle through the 3-axis adjustment

Remark: Appearance of Installation steps is for reference only