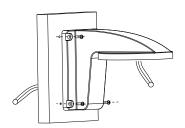

# **Installation steps:**

① Select suitable wall to install the bracket and wire.

Notice: "A" stands for the lock screw

structure.

**(6)** Loosen the tightening screw and take down the housing.

 $\begin{tabular}{l} \hline \end{tabular}$  Install the housing and lock the screws.