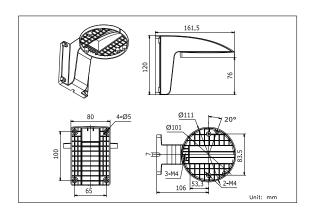

#### **Dimension:**

#### **Parameters**

| Model      | DS-1258ZJ                             |
|------------|---------------------------------------|
| Parameters | Indoor wall mount                     |
| Color      | Hik white                             |
| Feature    | Suitable for mini dome or dome camera |
| Material   | ABS+PC                                |
| Dimension  | 111×120×161.5mm()                     |
| Weight     | 200g                                  |