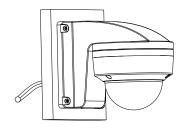

6 Install the dome core to the gang box, wire and lock the screw.

7 Finish the installation.

Adjust the angle through the 3-axis adjustment

Remark: Appearance of Installation steps is for reference only