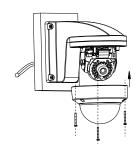

# **Installation steps:**

① Select suitable wall to install the bracket and wire.

Notice: "A" stands for the lock screw

structure.

**(6)** Loosen the tightening screw and take down the housing.

 $\begin{tabular}{l} \hline \end{tabular}$  Install the housing and lock the screws.

6 Install the dome core to the gang box, wire and lock the screw.

7 Finish the installation.

Adjust the angle through the 3-axis adjustment

Remark: Appearance of Installation steps is for reference only