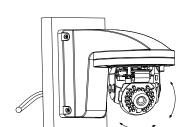

6 Install the dome core to the gang box, wire and lock the screw.

7 Finish the installation.

Adjust the angle through the 3-axis adjustment

Remark: Appearance of Installation steps is for reference only