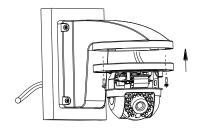

# **Installation steps:**

① Select suitable wall to install the bracket and wire.

Notice: "A" stands for the lock screw

structure.

**(6)** Loosen the tightening screw and take down the housing.

 $\begin{tabular}{l} \hline \end{tabular}$  Install the housing and lock the screws.

6 Install the dome core to the gang box, wire and lock the screw.

7 Finish the installation.

Adjust the angle through the 3-axis adjustment

Remark: Appearance of Installation steps is for reference only